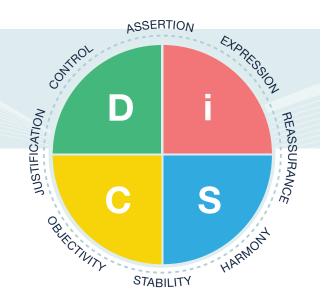

### The Profile

The 22-page Everything DiSC® Productive Conflict Profile provides an in-depth report that highlights techniques to improve self-awareness around conflict behaviors.

#### **KEY FEATURES**

- **Customizable:** Online tailoring options make it easy to remove or rearrange pages, customize the Profile title, or print select sections.
- Existing Data: If learners have existing data from a previous DiSC® assessment, that data can be used with the Everything DiSC Productive Conflict Profile.
- Your DiSC Style in Conflict: The Profile contains highly personalized information that is specific to a participant's responses to the assessment and to their corresponding DiSC style.
- Why do I do This?: Learners discover the reasons behind destructive responses to conflict. This valuable information can also relate to conflict in non-work settings.
- Changing Your Response: With strategies to curb destructive responses, learners discover how to step back and reframe productive responses to conflict situations.